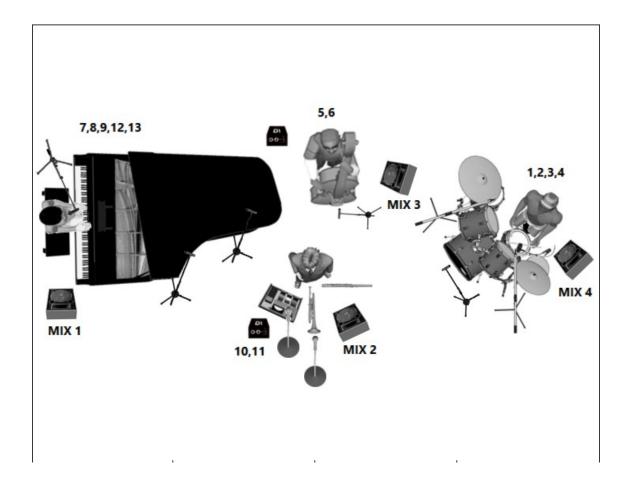

## **INPUTLIST**

| INSTRUMENT |                        | MIC / DI                   | MIC STANDS   |
|------------|------------------------|----------------------------|--------------|
| 1          | Kick Drum              | AKG D112                   | SMALL        |
| 2          | Snare                  | ATM 350                    | CLAMP        |
| 3          | OHL                    | AKG 414                    | MEDIUM       |
| 4          | OHR                    | AKG 414                    | MEDIUM       |
| 5          | Double Bass DI         | Radial J48                 | -            |
| 6          | Double Bass Mic        | AKG 414                    | SMALL        |
| 7          | Piano Lo               | Neumann 184                | MEDIUM       |
| 8          | Piano Hi               | Neumann 184                | MEDIUM       |
| 9          | Piano Monitor          | Shure SM57                 | INSIDE PIANO |
| 10         | Loop Pedal DI          | Senheiser 421 / Radial J48 | MEDIUM       |
| 11         | Trumpet / Flute        | Senheiser 421              | MEDIUM       |
| 12         | Lead Vocal             | Neumann KSM 105            | MEDIUM       |
| 13         | Lead Vocal Spare       | Neumann KSM 105            | -            |
| 14/15      | Stereo FX Return Plate | -                          | -            |
| 16/17      | Stereo FX Return Hall  | -                          | -            |
| 18/19      | Mini jack              | -                          | -            |
| 20         | TalkBack Mic           | Shure SM58                 | -            |

## AUX ROUTING

| Aux routing | Monitor            | Position        |
|-------------|--------------------|-----------------|
| MIX 1       | Monitor 12' or 15' | PIANO           |
| MIX 2       | Monitor 12' or 15' | TRUMPET / FLUTE |
| MIX 3       | Monitor 12' or 15' | DRUMS           |
| MIX 4       | Monitor 12' or 15' | DOUBLE BASS     |

## **STAGEPLOT**

For any doubt about this requirements please contact

963172913 katerinaldokova@gmail.com

MOVA DREVA |Sound Rider 2023 | www.katerinaldokova.com